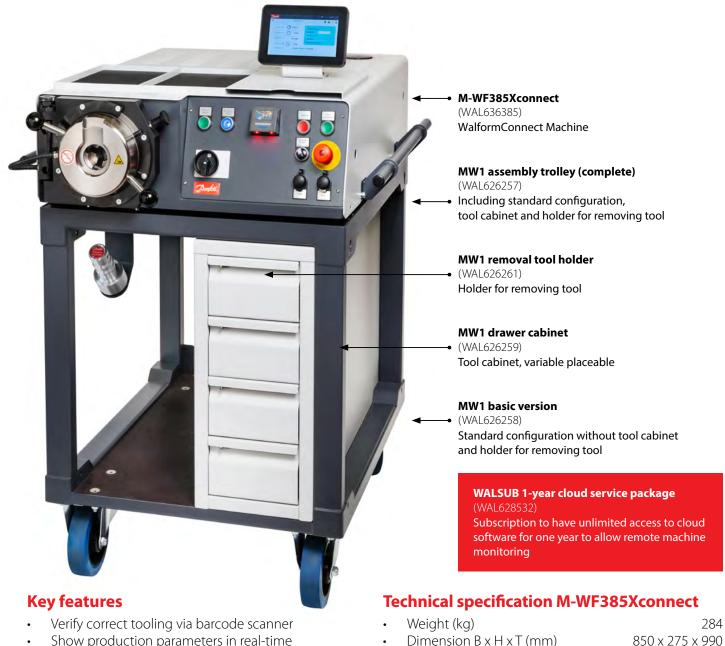

## **NEW! Danfoss M-WF385Xconnect** With cloud connectivity and data tracking

### Danfoss Waltech® WalformConnect Machine Optimize Walform® tube forming and the production processes

Voltage standard (V)

Power consumption (kW)

Frequence (Hz)

Fused (A)

- Show production parameters in real-time
- Track progress with forming counter per order
- Analyze past production orders in detail
- System integration for paperless production
- Machine monitoring reduces downtime
- Remote software updates and failure analysis
- Cloud machine monitoring for easier planning

284

3/400 AC

50/60

3,3

16

ENGINEERING TOMORROW

Fact sheet