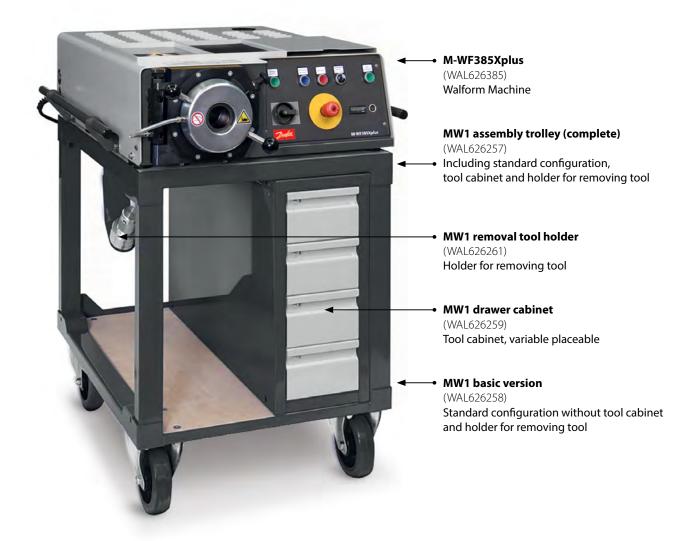

# Danfoss M-WF385Xplus Including Assembly Trolley

Danfoss Waltech® Walform® Machine The newest generation of machine supporting the world's leading tube forming system

#### **Exceptional advantages**

- Light-barrier technique for easiest and fastest operation
- Ease in handling due to intuitive control panel
- Green energy efficiency thru extended temperature control
- Integrated noise reduction
- Proven robust technology
  (More than 1.000 machines produced)

### **Technical specification M-WF385Xplus**

Weight (kg)
 Dimension B x H x T (mm)
 850 x 275 x 990
 Voltage standard (V)
 400 AC
 Frequence (Hz)
 Power consumption (kW)
 2,8
 Fused (A)
 16